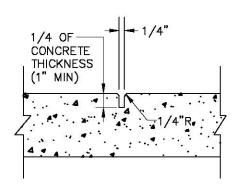

## **TYPICAL CONSTRUCTION JOINT**

|                     | ROAD APPROACH CLASSIFICATION  |                     |                     |  |  |  |  |  |
|---------------------|-------------------------------|---------------------|---------------------|--|--|--|--|--|
| DESIGN ELEMENT      | MAJOR ROAD APPROACH           | MINOR ROAD APPROACH | RES. ROAD APPROACH* |  |  |  |  |  |
| MIN. APPROACH WIDTH | 24 FEET (15 FEET FOR ONE WAY) | 24'                 | 15'                 |  |  |  |  |  |
| MAX. APPROACH WIDTH | 30'                           | 30'                 | 25'                 |  |  |  |  |  |