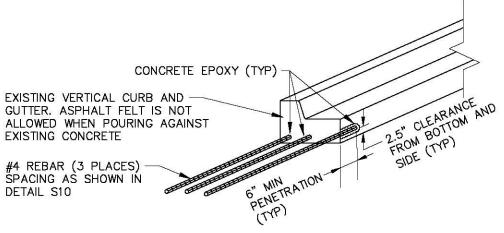

## NOTES:

- 1. UNLESS OTHERWISE APPROVED, THE MINIMUM 4 FEET OF FULL HEIGHT CURB IS REQUIRED BETWEEN DRIVEWAY TAPER SECTIONS. WITH PRIOR WRITTEN APPROVAL FROM THE CITY, THE PARTIAL CURB HEIGHT MAY BE ALLOWED FOR SPECIAL CIRCUMSTANCES TO MEET CURRENT ADA REGULATIONS ONLY. ALL DEVIATIONS FROM THIS DETAIL TO MEET CURRENT ADA REGULATIONS MUST BE OBTAINED IN WRITING FROM THE CITY PRIOR TO ANY WORK BEING DONE.
- 2. ALL DRIVEWAYS NOT MEETING CURRENT ADA REGULATIONS WILL NOT BE ACCEPTED BY THE CITY.
- 3. FOR CONTINUOUS POUR INSTALLATION ONLY, INSTALL 1/4"x4" ASPHALT SATURATED FELT AT THE BOTTOM OF THE CURB AGAINST CRUSHED ROCK AT BOTH ENDS OF DRIVEWAY AS SHOWN ON THE DETAIL ABOVE AND EVERY 10 FEET OUTSIDE OF DRIVEWAYS. A 2" MIN CONCRETE CLEARANCE IS REQUIRED BETWEEN CURB SURFACE AND TOP OF FELT MATERIAL. THE ASPHALT FELT IS NOT ALLOWED IF POURING AGAINST EXISTING CURB OR SIDEWALK, OR WITHIN THE DEPRESSED SURFACE OF DRIVEWAY APPROACH, AS SHOWN IN THE DETAIL ABOVE. IF POURING AGAINST EXISTING CURB, MUST INSTALL AND EPOXY #4 REBAR PER DETAIL ON PAGE 2.