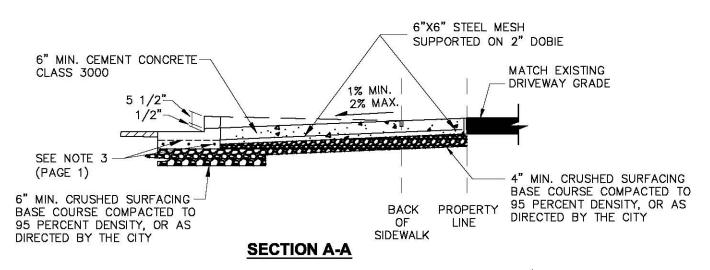

## NOTES:

- 1. UNLESS OTHERWISE APPROVED, THE MINIMUM 4 FEET OF FULL HEIGHT CURB IS REQUIRED BETWEEN DRIVEWAY TAPER SECTIONS. WITH PRIOR WRITTEN APPROVAL FROM THE CITY, THE PARTIAL CURB HEIGHT MAY BE ALLOWED FOR SPECIAL CIRCUMSTANCES TO MEET CURRENT ADA REGULATIONS ONLY. ALL DEVIATIONS FROM THIS DETAIL TO MEET CURRENT ADA REGULATIONS MUST BE OBTAINED IN WRITING FROM THE CITY PRIOR TO ANY WORK BEING DONE.
- 2. ALL DRIVEWAYS NOT MEETING CURRENT ADA REGULATIONS WILL NOT BE ACCEPTED BY THE CITY.
- 3. FOR CONTINUOUS POUR INSTALLATION ONLY, INSTALL 1/4"x4" ASPHALT SATURATED FELT AT THE BOTTOM OF THE CURB AGAINST CRUSHED ROCK AT BOTH ENDS OF DRIVEWAY AS SHOWN ON THE DETAIL ABOVE AND EVERY 10 FEET OUTSIDE OF DRIVEWAYS. A 2" MIN CONCRETE CLEARANCE IS REQUIRED BETWEEN CURB SURFACE AND TOP OF FELT MATERIAL. THE ASPHALT FELT IS NOT ALLOWED IF POURING AGAINST EXISTING CURB OR SIDEWALK, OR WITHIN THE DEPRESSED SURFACE OF DRIVEWAY APPROACH, AS SHOWN IN THE DETAIL ABOVE. IF POURING AGAINST EXISTING CURB, MUST INSTALL AND EPOXY #4 REBAR PER DETAIL ON PAGE 2.

CEMENT CONCRETE
DRIVEWAY

**S9** 