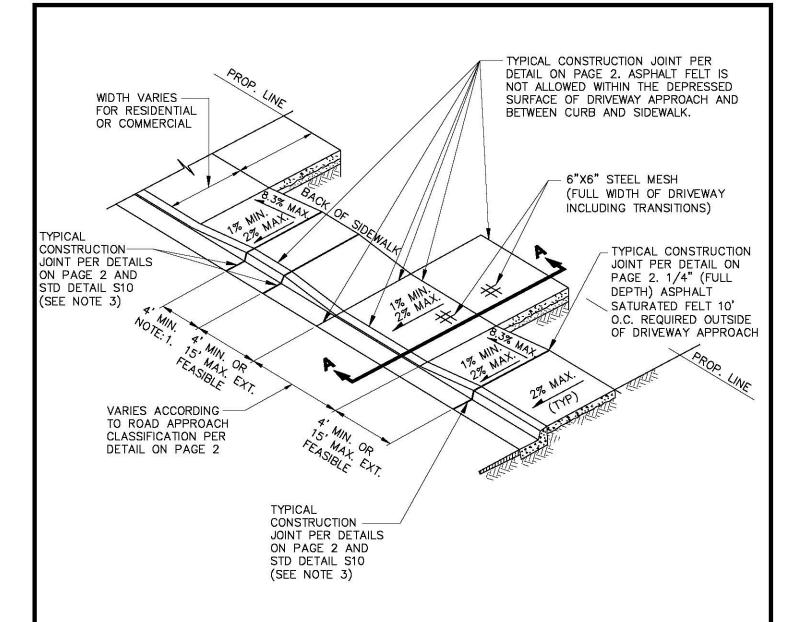

## NOTES:

- 1. UNLESS OTHERWISE APPROVED, THE MINIMUM 4 FEET OF FULL HEIGHT CURB IS REQUIRED BETWEEN DRIVEWAY TAPER SECTIONS. WITH PRIOR WRITTEN APPROVAL FROM THE CITY, THE PARTIAL CURB HEIGHT MAY BE ALLOWED FOR SPECIAL CIRCUMSTANCES TO MEET CURRENT ADA REGULATIONS ONLY. ALL DEVIATIONS FROM THIS DETAIL TO MEET CURRENT ADA REGULATIONS MUST BE OBTAINED IN WRITING FROM THE CITY PRIOR TO ANY WORK BEING DONE.
- 2. ALL DRIVEWAYS NOT MEETING CURRENT ADA REGULATIONS WILL NOT BE ACCEPTED BY THE CITY.
- 3. FOR CONTINUOUS POUR INSTALLATION ONLY, INSTALL 1/4"x4" ASPHALT SATURATED FELT AT THE BOTTOM OF THE CURB AGAINST CRUSHED ROCK AT BOTH ENDS OF DRIVEWAY AS SHOWN ON THE DETAIL ABOVE AND EVERY 10 FEET OUTSIDE OF DRIVEWAYS. A 2" MIN CONCRETE CLEARANCE IS REQUIRED BETWEEN CURB SURFACE AND TOP OF FELT MATERIAL. THE ASPHALT FELT IS NOT ALLOWED IF POURING AGAINST EXISTING CURB OR SIDEWALK, OR WITHIN THE DEPRESSED SURFACE OF DRIVEWAY APPROACH, AS SHOWN IN THE DETAIL ABOVE. IF POURING AGAINST EXISTING CURB, MUST INSTALL AND EPOXY #4 REBAR PER DETAIL ON PAGE 2.

CEMENT CONCRETE
DRIVEWAY

**S9** 